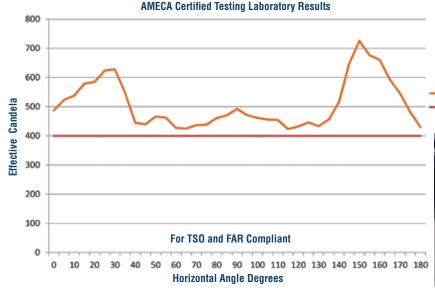

#### **Mounting Pattern** Whelen Engineering... Performance you can trust. 2x ø .125 THRU (For Install with #4 Screws) Ø1.150' **AMECA Certified Testing Laboratory Results** 600 1.75" (44mm) .875" (22mm) 500 Candela Whelen Orion500 Series FAA / 23.1401 Minimum Requirements @HV Effective 300 Proudly Designed, Tested and 200 Manufactured in America! 100 For TSO and FAR Compliant 0 **Horizontal Angle Degrees**