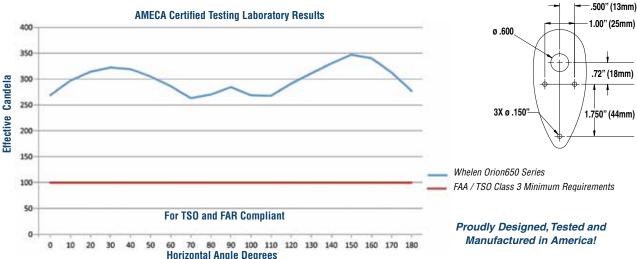

# Whelen Engineering... Performance you can trust.

**Horizontal Angle Degrees** 

#### **Mounting Pattern AMECA Certified Testing Laboratory Results** (19mm) 1600 1400 1.0" (25mm) 1200 **Effective Candela** .820" .50" (12.7mm) 1000 (21mm) Note: High Light Output to accommodate typical attenuation and distortion behind the aircraft lens. 500 Whelen Orion650E Series 400 FAA / 23.1401 Minimum Requirements @HV 200 Proudly Designed, Tested and For TSO and FAR Compliant Manufactured in America! 10 20 30 90 100 110 120