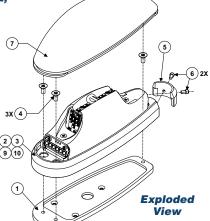

**Mounting Pattern** 

3X TYPICAL MOUNTING HOLE FOR #6, 100° C'SINK

ENVELOPE OF LIGHT ASSEMBLY

| Drawin  | Drawing # Weight       |                     |                                                   | ensions Current Draw<br>WxL 12V / 28V |                                                            |                                                  | osition<br>D colors  | Anti-Collision<br>LED color | Lenses                                                |  |
|---------|------------------------|---------------------|---------------------------------------------------|---------------------------------------|------------------------------------------------------------|--------------------------------------------------|----------------------|-----------------------------|-------------------------------------------------------|--|
| 71733   | 3                      | 0.5 lbs.<br>(227gm) | 2.04" (52mm) x<br>1.78" (45mm) x<br>5.65" (144mm) |                                       | 0.48 / 0.17 Amps<br>Position<br>1.0 / 0.5 Amps Avg.<br>ACL | Aviation Red<br>Aviation Green<br>Aviation White |                      |                             | Clear Polycarbonate<br>Hardcoat,<br>Field Replaceable |  |
| Model # |                        | Part                | #                                                 |                                       | Description                                                |                                                  |                      | Approvals                   |                                                       |  |
| OR6001G |                        | 01-07717            | 33-01                                             | Wingt                                 | tip PTA Green, 12 VDC                                      |                                                  | FAA TS               | 0-C96a Class II / TS        | O-C30c Type II & III                                  |  |
| OR6001R |                        | 01-07717            | 33-02                                             | Wingtip PTA Red, 12 VDC               |                                                            |                                                  | FAA TS               | O-C96a Class II / TS        | O-C30c Type I & III                                   |  |
| OR6002G |                        | 01-07717            | 33-11 Wingt                                       |                                       | tip PTA Green, 28 VDC FAA TS                               |                                                  | 0-C96a Class II / TS | O-C30c Type II & III        |                                                       |  |
| 0R6002R |                        | 01-07717            | 33-12                                             | Wing                                  | tip PTA Red, 28 VDC FA                                     |                                                  | FAA TS               | O-C96a Class II / TS        | O-C30c Type I & III                                   |  |
| Item #  | Part Number Part Explo |                     | oloded View Descrip                               | otion                                 |                                                            | ORION™600                                        | Parts                |                             |                                                       |  |

| item # | Part Number   | Part Exploded View Description         |  |  |  |
|--------|---------------|----------------------------------------|--|--|--|
| 1      | 06-171708-000 | Baseplate                              |  |  |  |
| 2      | 01-0271759-01 | Assembly, 12V LED Wingtip Light Green  |  |  |  |
| 3      | 01-0271759-02 | Assembly, 12V LED Wingtip Light Red    |  |  |  |
| 9      | 01-0271759-11 | Assembly, 28V LED Wingtip Light Green  |  |  |  |
| 10     | 01-0271759-12 | Assembly, 28V LED Wingtip Light Red    |  |  |  |
| 4      | 14-0050581-03 | Screw, 4-40 x 5/16 P100FH MS24693-C3   |  |  |  |
| 5      | 19-171730-000 | Retainer                               |  |  |  |
| 6      | 14-026A36-03M | Screw, 2-56 X 3/16 SCKT HD HEX W/NYLOK |  |  |  |
| 7      | 68-4971726A30 | Lens, Clear, Hard Coat                 |  |  |  |

# ORION™600 Parts Proudly Designed, Tested and Manufactured in America!