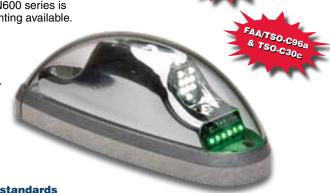

# ORION\*600 SERIES

Whelen Engineering is proud to introduce the **NEW** ORION600 Series of FAA/TSO approved LED aviation lighting. Incorporating the latest state-of-the-art LED Technology available in an all-inclusive package, the ORION600 series eliminates the need for external flasher boxes. Flush mountable for a wide variety of applications with minimal integration and easily retrofitable to the Whelen legacy strobe products. The ORION600 series is quite simply the brightest form of LED Anti-collision and Position lighting available.

#### **ORION**™600 Position/Anti-Collision Lighthead

All LED self-contained wingtip mounted Position/Anti-Collision system. Eliminates the need for external power supplies and reduces current draw and provides thousands of hours of operation.

- Fully FAA/TSO-C96a & TSO-C30c Approved
- **FAR SPEC Certified compliant**
- Replaceable hard coated polycarbonate lens to maintain maximum light output
- Aerodynamic design without sacrificing light output
- Exceeds FAA minimum intensity requirements for maximum visibility and increased safety of flight
- Environmentally tested and certified to RTCA/DO-160G standards