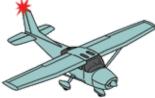

#### **VERTICAL FIN**

One anti-collision strobe light mounted on the vertical fin will meet the minimum requirements on most aircraft. A half red and half white lens is recommended.

# Requirements, Locations, & Distribution Patterns

All aircraft must have an approved anti-collision light and position light system for nighttime operations. The position lights consist of an Aviation Red on the left side, an Aviation Green on the right and an Aviation White Taillight (REF. FAR 23.1389).