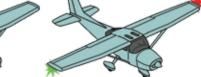

#### WINGTIP

Two wingtip strobe lights that protrude beyond the wingtip.

#### **ENCLOSED WINGTIP**

Enclosed wingtip anti-collision strobe lights, require a third strobe light on the tail or vertical fin, to fill in the required light envelope. This is an approved anti-collision system.