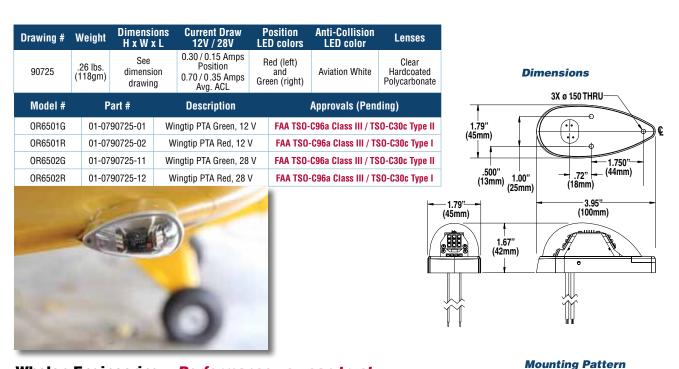

| Drawing #              | Weight              | Dimens<br>H x W         |                                   | w Position<br>LED colors                      | Anti-Collision<br>LED color                    | Lenses |                                            |
|------------------------|---------------------|-------------------------|-----------------------------------|-----------------------------------------------|------------------------------------------------|--------|--------------------------------------------|
| 90701                  | .27 lbs.<br>(122gm) | See<br>dimens<br>drawir | sion (Position)<br>0.70 / 0.35 An | Red (leπ) and  Creen (right)                  | Red (left)<br>and Aviation White               |        | Dimensions                                 |
| Model #                | odel # Part #       |                         | Description                       | Appr                                          | Approvals (Pending)                            |        |                                            |
| OR6501GE               | 01-07907            | 701-01 Er               | mbedded PTA Green, 12 V           | FAA TSO-C96a CI                               | FAA TSO-C96a Class II / TSO-C30c Type II & III |        | 1.67" (42mm)                               |
| OR6501RE               | 01-07907            | '01-02 E                | Embedded PTA Red, 12 V            | FAA TSO-C96a C                                | lass II / TSO-C30c                             |        |                                            |
| OR6502GE               | iE 01-0790701-11    |                         | mbedded PTA Green, 28 V           | FAA TSO-C96a CI                               | ass II / TSO-C30c 1                            |        |                                            |
| OR6502RE 01-0790701-12 |                     | 701-12 E                | Embedded PTA Red, 28 V            | FAA TSO-C96a Class II / TSO-C30c Type I & III |                                                |        | 3.85" <u> </u>                             |
|                        | G                   |                         |                                   |                                               |                                                |        | 8"nm)<br>n) ± 1.0" (25mm)<br>MIL-22759/43) |