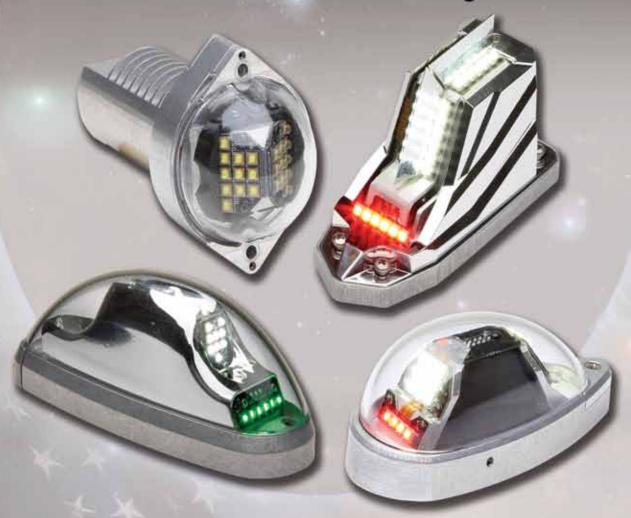

# ORION\*600 SERIES

Whelen Engineering is proud to introduce the **NEW** ORION600 Series of FAA/TSO approved LED aviation lighting. Incorporating the latest state-of-the-art LED Technology available in an all-inclusive package, the ORION600 series eliminates the need for external flasher boxes. Flush mountable for a wide variety of applications with minimal integration and easily retrofitable to the Whelen legacy strobe products. The ORION600 series is quite simply the brightest form of LED Anti-collision and Position lighting available.

#### **ORION**™600 Position/Anti-Collision Lighthead

All LED self-contained wingtip mounted Position/Anti-Collision system. Eliminates the need for external power supplies and reduces current draw and provides thousands of hours of operation.

# ORION"650E SERIES

Whelen Engineering is proud to introduce the NEW ORION650E Series of FAA/TSO approved LED aviation lighting. Incorporating the latest state-of-the-art LED Technology available in an all-inclusive package, the ORION650E series eliminates the need for external flasher boxes. Flush mountable for a wide variety of applications with minimal integration and easily retrofitable to the Whelen legacy strobe products. The ORION650E series is guite simply the brightest form of LED Anti-collision and Position lighting available.

#### **ORION**™650E Position/Anti-Collision Lighthead

All LED self-contained wingtip mounted Position/Anti-Collision system. Eliminates the need for external power supplies and reduces current draw and provides thousands of hours of operation.

# ORION"650 SERIES

Whelen Engineering is proud to introduce the **NEW** ORION650 Series of FAA/TSO approved LED aviation lighting. Incorporating the latest state-of-the-art LED Technology available in an all-inclusive package, the ORION650 series eliminates the need for external flasher boxes. Flush mountable for a wide variety of applications with minimal integration and easily retrofitable to the Whelen legacy strobe products. The ORION650 series is quite simply the brightest form of LED Anti-collision and Position lighting available.

#### ORION™650 Position/Anti-Collision Lighthead

All LED self-contained wingtip mounted Position/Anti-Collision system. Eliminates the need for external power supplies and reduces current draw and provides thousands of hours of operation.

# ORION"500 SERIES

Whelen Engineering is proud to introduce the **NEW** ORION500 Series of FAA/TSO approved LED aviation lighting. Incorporating the latest state-of-the-art LED Technology available in an all-inclusive package, the ORION500 series eliminates the need for external flasher boxes. Flush mountable for a wide variety of applications with minimal integration and easily retrofitable to the Whelen legacy strobe products. The ORION500 series is quite simply the brightest form of LED Anti-collision and Position lighting available.

#### **ORION™500** Position/Anti-Collision Lighthead

All LED self-contained tail mounted Position/Anti-Collision system. Eliminates the need for external power supplies and reduces current draw and provides thousands of hours of operation.