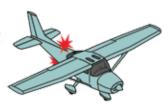

#### **FUSELAGE**

In a fuselage mounted anti-collision strobe light system, a minimum of two strobe lights are necessary to get the required vertical coverage. This is an approved anti-collision system.