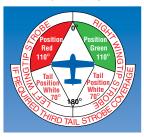

# Requirements, Locations, & Distribution Patterns

All aircraft must have an approved anti-collision light and position light system for nighttime operations. The position lights consist of an Aviation Red on the left side, an Aviation Green on the right and an Aviation White Taillight (REF. FAR 23.1389).

## Installation Locations

**Wingtip:** The major difference in systems is the location of the strobe power supplies which can be mounted locally, one in each wingtip, or a single power supply can be mounted in the fuselage. Installation time can be greatly reduced if done in conjunction with an annual or one hundred-hour inspection. Properly installed power supplies & cabling are necessary for the safe operation of Whelen or any light systems.

**Fuselage:** Fuselage mounted units can be either self-contained with the power supply and lighthead as one unit, or remote lightheads run off a separate power supply. To meet the field of coverage, one must be on the top of the fuselage and one on the bottom.

**Vertical Fin:** Finally, if applicable, a single anti-collision light can be mounted on the vertical stabilizer. It can be either a self-contained or remote lighthead depending on the aircraft.