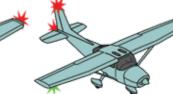

es which can be mounted locally, one in each wingtip, or a single power supply can be mounted in the fuselage. Installation time can be greatly reduced if done in conjunction with an annual or one hundred-hour inspection. Properly installed power supplies & cabling are necessary for the safe operation of Whelen or any light systems.

**Fuselage:** Fuselage mounted units can be either self-contained with the power supply and lighthead as one unit, or remote lightheads run off a separate power supply. To meet the field of coverage, one must be on the top of the fuselage and one on the bottom.

**Vertical Fin:** Finally, if applicable, a single anti-collision light can be mounted on the vertical stabilizer. It can be either a self-contained or remote lighthead depending on the aircraft.









#### **VERTICAL FIN**

One anti-collision strobe light mounted on the vertical fin will meet the minimum requirements on most aircraft. A half red and half white lens is recommended.

#### WINGTIP

Two wingtip strobe lights that protrude beyond the wingtip.

#### **ENCLOSED WINGTIP**

Enclosed wingtip anti-collision strobe lights, require a third strobe light on the tail or vertical fin, to fill in the required light envelope. This is an approved anti-collision system.

#### **FUSELAGE**

In a fuselage mounted anti-collision strobe light system, a minimum of two strobe lights are necessary to get the required vertical coverage. This is an approved anti-collision system.

# **Technologies**

#### Lighting Technology Glossary

Halogen Lamp:
A halogen lamp
is an incandescent
lamp with a t