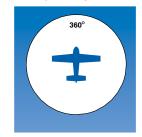

Note: The position lights must be wired independently of anti-collision lights.

An approved anti-collision strobe light system must project light 360° around the aircraft's vertical axis. One or more strobe lights can be used.

An approved anti-collision strobe light system must project light + or - 30° above and below the horizontal plane of the aircraft. One or more strobe lights can be used. The + or - 75° projected light is required since July 18, 1977.