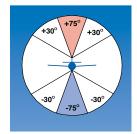

Aircraft for which type certificate was applied for After July 18, 1977:

These anti-collision systems must produce a minimum of 400 effective candela in Aviation Red or White (REF. FAR 23.1397), 360° around the aircraft's vertical axis, 75° above and below the horizontal plane (REF. FAR 23.1401).

An approved anti-collision strobe light system must project light + or - 30° above and below the horizontal plane of the aircraft. One or more strobe lights can be used. The + or - 75° projected light is required since July 18, 1977.